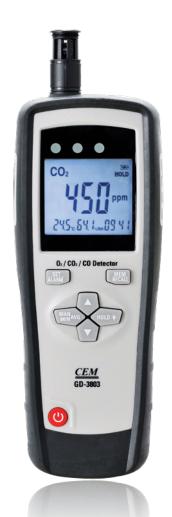

## **GD-3803**Multiple Gas Analyser

The GD-3803 is a multiple gas analyser that can measure Oxygen, Carbon Monoxide and Carbon Dioxide, it can also measure the Air Temperature and the Humidity. It has a rechargeable battery and can save upto 500 data points.