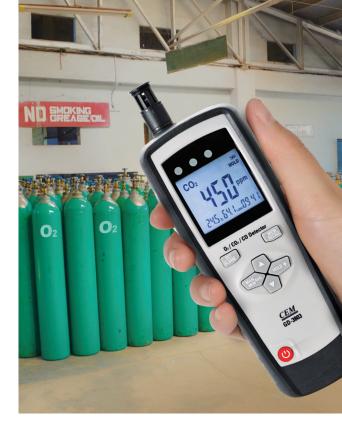

## **GD-3803**Multiple Gas Analyser

The GD-3803 is a multiple gas analyser that can measure Oxygen, Carbon Monoxide and Carbon Dioxide, it can also measure the Air Temperature and the Humidity. It has a rechargeable battery and can save upto 500 data points.