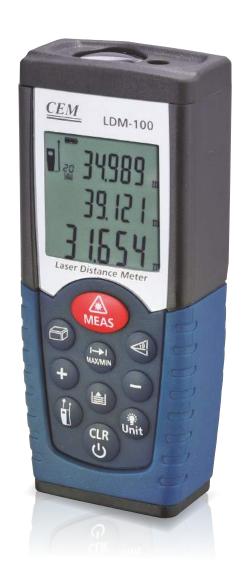

## LASER DISTANCE METER

- I Laser used for showing the target measured.
- I Area measurement
- I Volume measurement
- I Single measurement mode
- I Continuous measurement mode
- I Max/Min measurement records
- I Backlit LCD Display
- I Addition and Subtraction of distances.
- I Indirect measurements can be done.
- I 20 Data records

# LDM-40H Laser Distance Meter