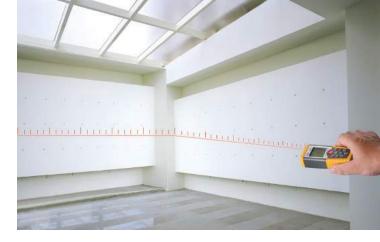

### Usage

Measuring distances Computing functions, e. g. areas and volumes

## LASER DISTANCE METER

- I Laser used for showing the target measured.
- I Area measurement
- I Volume measurement
- I Single measurement mode
- I Continuous measurement mode
- I Max/Min measurement records
- I Backlit LCD Display
- I Addition and Subtraction of distances.
- I Indirect measurements can be done.
- I 20 Data records